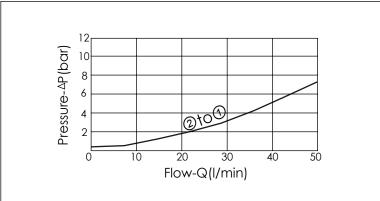

## **TECHNICAL DATA**

Aluminum Body Pressure Rating: 250 bar

Steel Body Pressure Rating: 350 bar

Rated flow: 40 1/min