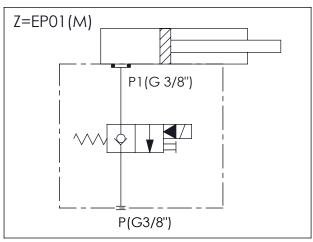

| Z     | SELECTION FOR SOLENOID VALVES (REFER TO EP08W-X-Y-Z)                                       |  |  |
|-------|--------------------------------------------------------------------------------------------|--|--|
|       | WITHOUT VALVE                                                                              |  |  |
| EP01  | EP08W2A01N05 , 40LPM,350bar<br>(NORMALLY CLOSED,WITHOUT COIL)                              |  |  |
| EP02  | EP08W2A02N05 , 40LPM,350bar<br>(NORMALLY OPEN,WITHOUT COIL)                                |  |  |
| EP01M | EP08W2A01M05 , 40LPM,350bar(NORMALLY CLOSED WITH KNOB STYLE MANUAL OVERRIDE,WITHOUT COIL)  |  |  |
| EP02P | EP08W2A02P05 , 40LPM,350bar(NORMALLY OPEN<br>WITH PUSH STYLE MANUAL OVERRIDE,WITHOUT COIL) |  |  |
|       | ····                                                                                       |  |  |