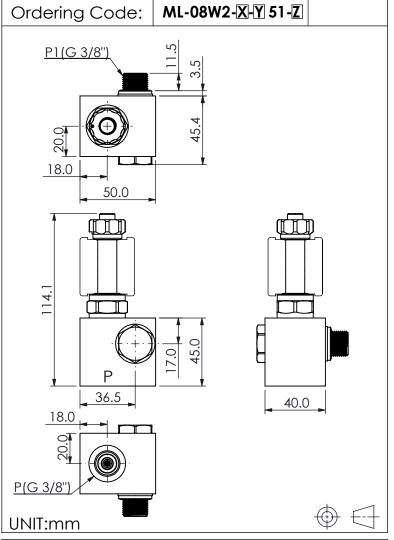

\* If you need the special specification. Please contact us.

|     | PORT SIZE |        |  |
|-----|-----------|--------|--|
| X   | PORT      | PORT   |  |
|     | Р         | P1     |  |
| G03 | G 3/8"    | G 3/8" |  |
|     |           |        |  |